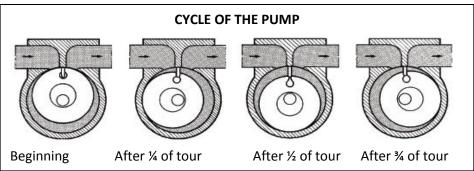

#### **CHARACTERISTICS**

- Low rotational speed : no destruction of pulps and seeds
- Pump housing in stainless steel precision 316 L
- Low oxygen dissolution
- High aspiration capacity up to 8 meters on dry working
- Electronic regulator
- Pump on stainless steel trolley
- Direction reversal switch
- Hygienic : no purge so no contamination foyer
- Circuit breaker
- Capacity to pump viscous liquids