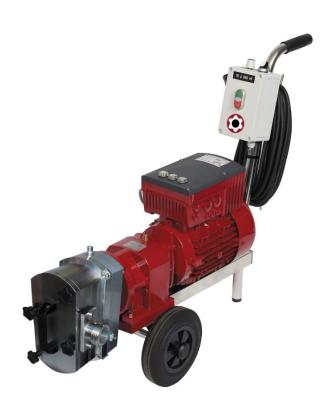

# **DOUBLEXC® 100 H E**

# LOW SPEED ECCENTRIC ROTARY PISTON PUMPS

Destemmed grapes harvest, must, wine and viscous liquids

#### **CHARACTERISTICS**

- Low rotational speed : no destruction of pulps and seeds
- Pump housing in stainless steel precision 316 L
- Low oxygen dissolution
- High aspiration capacity up to 8 meters on dry working
- Electronic regulator
- Pump on stainless steel trolley
- Direction reversal switch
- Hygienic : no purge so no contamination foyer
- Circuit breaker
- Capacity to pump viscous liquids